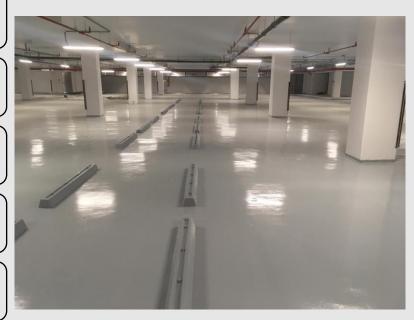

#### FLOORING (EPOXY - PUS -PU SCREED & MMA)

**Epoxy Coating Systems** 

Aromatic & Aliphatic Polyurethane

Polyurethane Screed

Terrazzo Floors

**MMA Floors** 

Self Leveling Polyurea