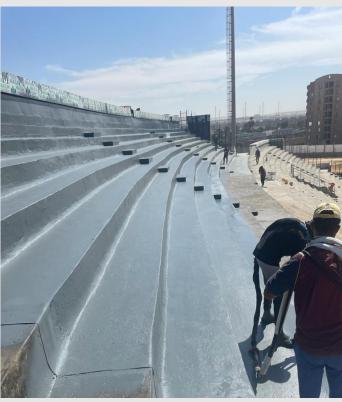

# WATERPROOFING & ROOFING WORKS

Combo Roof System

Liquid Applied Membranes

**EPDM** 

**Bituminous sheets** 

**PVC & TPO** 

Cementations

Epoxy & Polyurethane materials

Polyethylene sheets