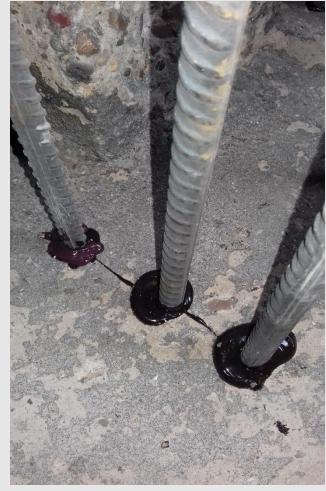

#### REPAIR REHABILITATION

Fixing & implanting anchors

**Shot Crete works** 

Sand Blast works

**Carbon Fiber Sheets** 

**Jacketing Application** 