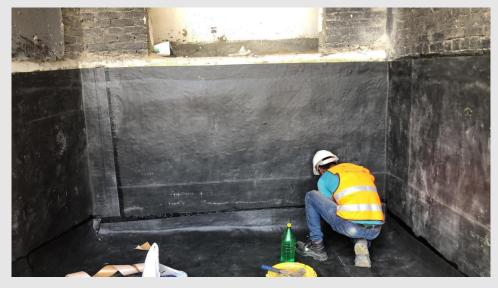

# WATERPROOFING & ROOFING WORKS

Combo Roof System

Liquid Applied Membranes

**EPDM** 

**Bituminous sheets** 

**PVC & TPO** 

Cementations

Epoxy & Polyurethane materials

Polyethylene sheets