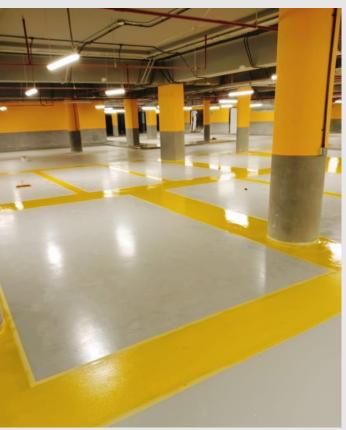

#### FLOORING (EPOXY - PUS -PU SCREED & MMA)

**Epoxy Coating Systems** 

Aromatic & Aliphatic Polyurethane

Polyurethane Screed

Terrazzo Floors

**MMA Floors** 

Self Leveling Polyurea