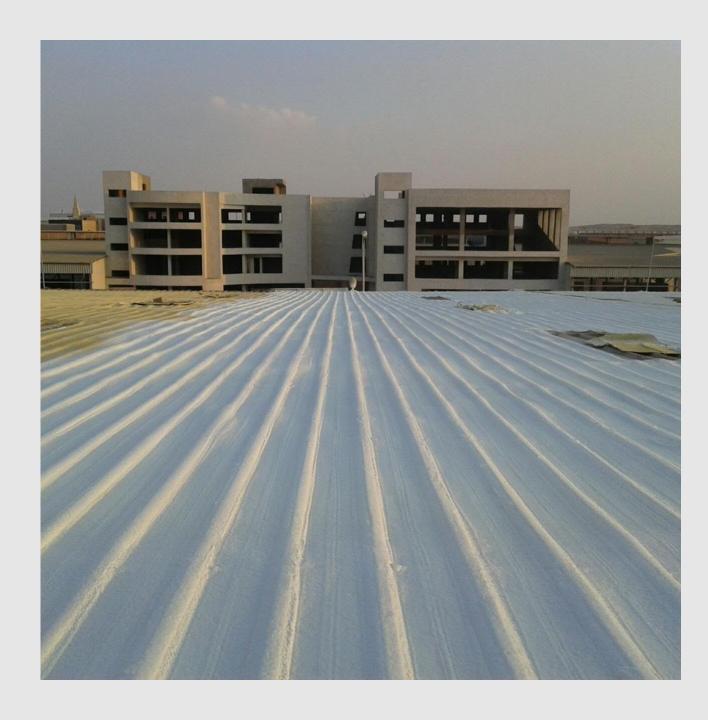

# WATERPROOFING & ROOFING WORKS

Combo Roof System

Liquid Applied Membranes

**EPDM** 

**Bituminous sheets** 

**PVC & TPO** 

Cementations

Epoxy & Polyurethane materials

Polyethylene sheets