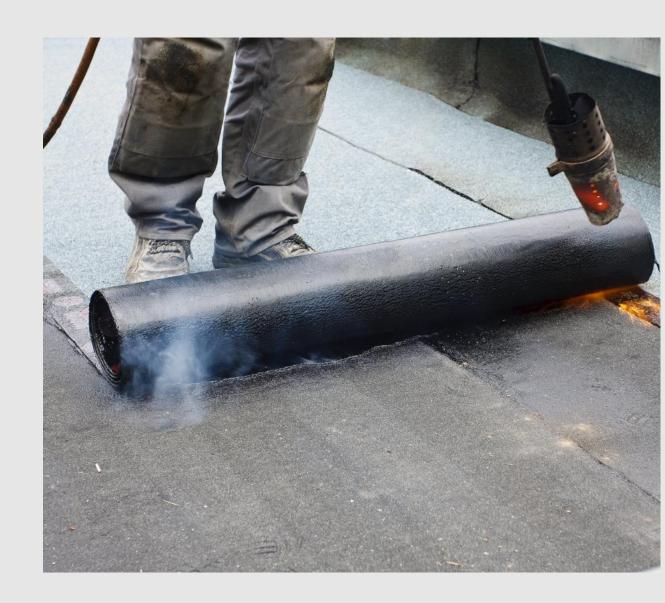

# WATERPROOFING & ROOFING WORKS

Combo Roof System

Liquid Applied Membranes

**EPDM** 

**Bituminous sheets** 

**PVC & TPO** 

Cementations

Epoxy & Polyurethane materials

Polyethylene sheets