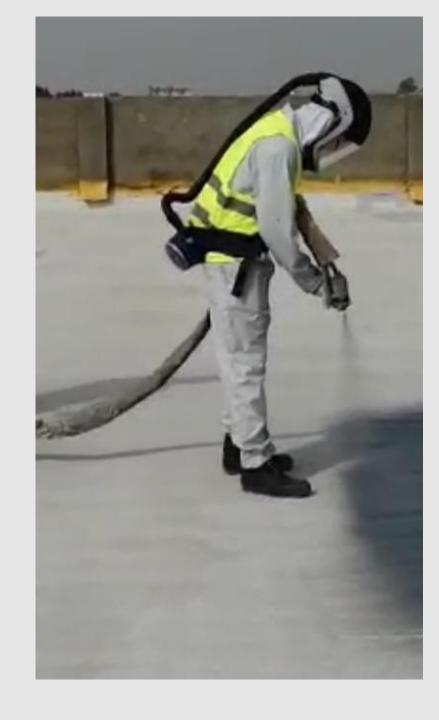

#### THERMAL INSULATION

Polyurethane Foam

**XPS Foam** 

**Expended Polystyrene Foam** 

**Acrylic Thermal Insulation Coating** 

أعمال هندسية متخصصة Engineering Specialized Works