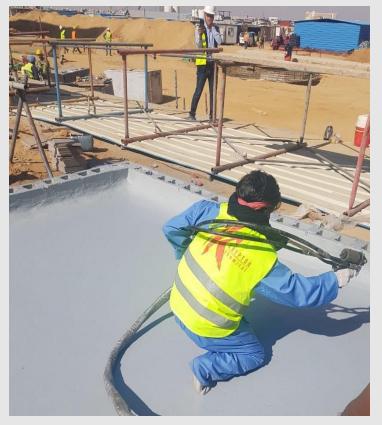

# WATERPROOFING & ROOFING WORKS

Combo Roof System

Liquid Applied Membranes

**EPDM** 

**Bituminous sheets** 

**PVC & TPO** 

Cementations

Epoxy & Polyurethane materials

Polyethylene sheets