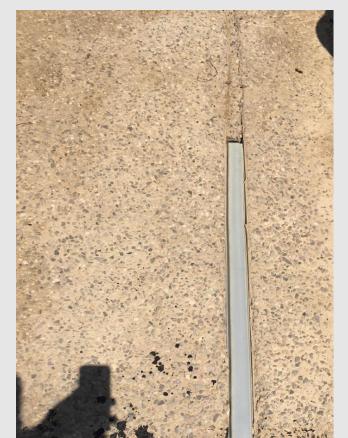

#### JOINT SEALANT WORKS

Filling joints

Repairing expansion joints

Cutting & opening joints