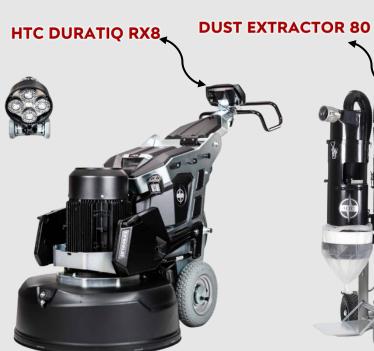

# DECORATIVE CONCRETE & CONCRETE FLOORING

**Smooth Finish Concrete** 

Laser Finish Concrete

**Exposed Aggregate** 

**Polished Concrete** 

**Stamped Concrete** 

**Dustcom DC3003GR** 

أعمال هندسية متخصصة Engineering Specialized Works