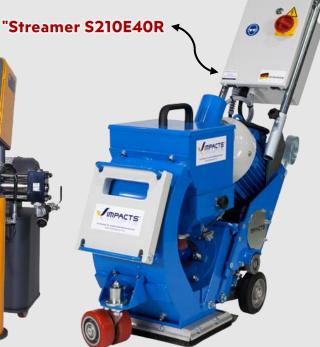

#### REPAIR REHABILITATION

Fixing & implanting anchors

**Shot Crete works** 

Sand Blast works

**Carbon Fiber Sheets** 

**Jacketing Application** 