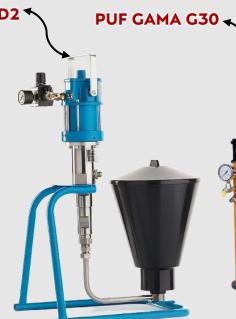

#### FLOORING (EPOXY - PUS -PU SCREED & MMA)

**Epoxy Coating Systems** 

Aromatic & Aliphatic Polyurethane

Polyurethane Screed

Terrazzo Floors

**MMA Floors** 

Self Leveling Polyurea